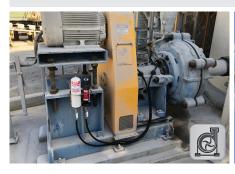

perma STAR VARIO is used for single-point lubrication of roller and sliding bearings, sliding guides, open gears, gear racks, spindles, shaft seals and chains. Due to the precise lubricant metering, perma STAR VARIO is ideal for lubrication of electric motors with specified lubricant quantities. perma STAR VARIO is protected against dust and water jets, subject to correct assembly of the individual parts (IP 65).

Pressure build-up to 6 bar allows remote mounting up to 5 m

Manual additional discharge via button on display (purge)

- → Mounting outside of dangerous areas or at easy-to-reach locations increases workplace safety
- → Higher equipment availability since LC can be easily exchanged during running operation
- > Lubrication point can be purged to clear blockages