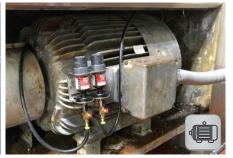

perma STAR VARIO is used for single-point lubrication of roller and sliding bearings, sliding guides, open gears, gear racks, spindles, shaft seals and chains. Due to the precise lubricant metering, perma STAR VARIO is ideal for lubrication of electric motors with specified lubricant quantities. perma STAR VARIO is protected against dust and water jets, subject to correct assembly of the individual parts (IP 65).