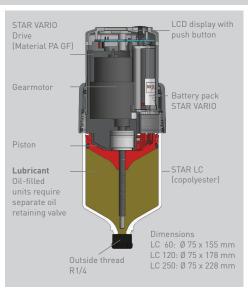

## Three different sizes for individual lubricant metering

perma STAR VARIO operates fully automatically, independent of temperature and pressure with a very precise discharge. The system consists of an electromechanical drive, an LC with 60, 120 or 250 cm<sup>3</sup> of lubricant and a battery pack. The desired discharge period and LC size can easily be selected with the push button and are immediately visible in the LCD. The current operating status is indicated on the LCD and via LED signal lights (red / green) visible all round. The LED signals are recognisable from a distance.

### Product characteristics

LCD display with push button displays discharge period, LC size and operating status

Electromechanical, reusable drive with battery pack

**LED (red / green) visible all round** signals functioning and any errors

- → Reliable, precise lubricant discharge independent of temperature and counter pressure
- → One-time acquisition costs for STAR VARIO Drive
- → Quick function control via LED signals saves time and relieves maintenance workers

Pressure build-up to 6 bar allows remote mounting up to 5 m

Manual additional discharge via button on display (purge)

- → Mounting outside of dangerous areas or at easy-to-reach locations increases workplace safety
- → Higher equipment availability since LC can be easily exchanged during running operation
- > Lubrication point can be purged to clear blockages

### Technical data

Drive - reusable

Electromechanical function with Battery pack STAR VARIO

Discharge period

1, 2, 3 ... 12 months

Lubricant volume

60 cm<sup>3</sup>, 120 cm<sup>3</sup> or 250 cm<sup>3</sup>