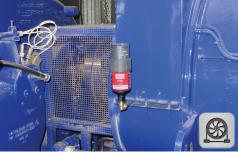

perma STAR VARIO is used for single-point lubrication of roller and sliding bearings, sliding guides, open gears, gear racks, spindles, shaft seals and chains. Due to the precise lubricant metering, perma STAR VARIO is ideal for lubrication of electric motors with specified lubricant quantities. perma STAR VARIO is protected against dust and water jets, subject to correct assembly of the individual parts (IP 65).

Pressure build-up to 6 bar allows remote mounting up to 5 m

Manual additional discharge via button on display (purge)

- → Mounting outside of dangerous areas or at easy-to-reach locations increases workplace safety
- → Higher equipment availability since LC can be easily exchanged during running operation
- > Lubrication point can be purged to clear blockages