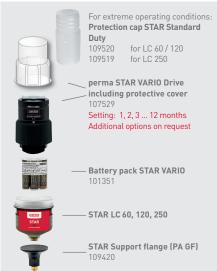

### Technical data

Drive - reusable

Electromechanical function with Battery pack STAR VARIO

Discharge period

1, 2, 3 ... 12 months

Lubricant volume

60 cm<sup>3</sup>, 120 cm<sup>3</sup> or 250 cm<sup>3</sup>